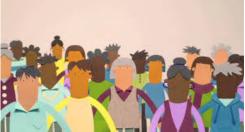

https://encrypted-

tbn0.gstatic.com/images?q=tbn:ANd9GcTISvADnO0FQPxxOxauQnYtdg96APiz2mvTwgcqmAfwmXJfZP0m (accessed 8-6-2019).

5. <u>Citizen</u> – Definition: A native-born or naturalized person who owes allegiance to a government and is entitled to protection from it. https://www.merriam-webster.come/dictionary/citizen (accessed 8-6-2019).