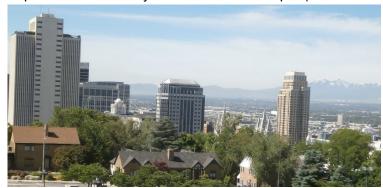

Salt Lake City, Utah downtown scene from the state capitol building. Photographer: Helen Elaine Jones (6-12-2019)

9. Ratify an Amendment – Definition: To confirm by expressing consent, approval, or formal sanction a change in the recognized laws of U.S. government. https://www.dictionary.com/browse/ratify (accessed 8-6-2019). Definition adapted from website introduction to prevent using part of the term within the definition.