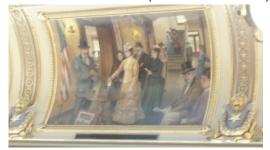

Seraph Young, first woman to vote in Utah, February 14, 1870. Mural in the House of Representative Chamber, State Capitol Building, Salt Lake City, Utah. Photographer: Helen Elaine Jones (6-12-2019)

3. <u>Suffragist</u> – Definition: a person who pleads for the extension of voting rights (especially for women). https://www.vocabulary.com/dictionary/suffragist (8-6-2019).