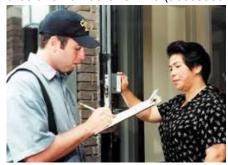

7. <u>Census</u> – Definition: An official count or survey of a population, typically recording various details of individuals.

https://www.google.com/search?q=census+definition&oq=census+definition&aqs=chrome..69i57j0l5.5683j1j7&sourceid=chrome&ie=UTF-8 (accessed 8-6-2019).

https://cdn.britannica.com/s:300x300/19/78519-004-F69775CE.jpg (accessed 8-6-2019).

8. <u>Municipal</u> – Definition: Relating to a town or city or its local government. https://www.dictionary.com/browse/municipal (accessed 8-6-2019).