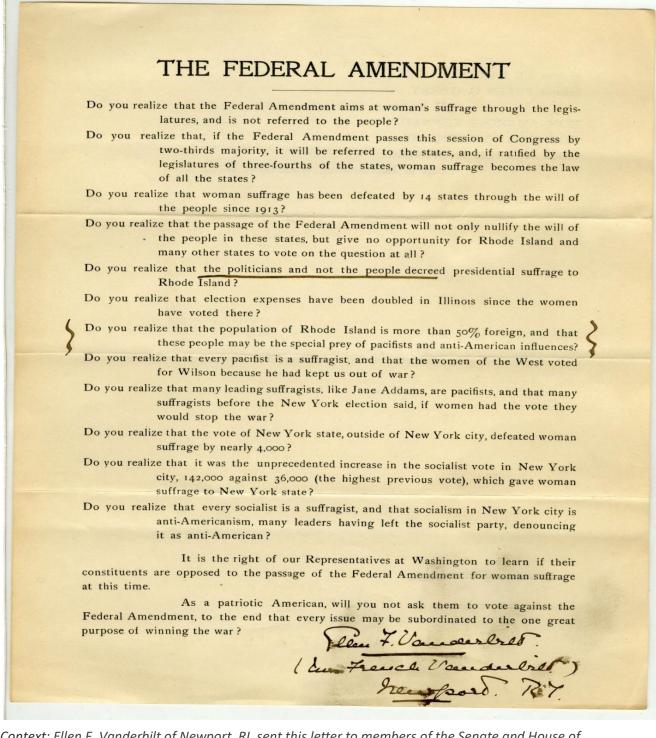

|

*Context: The Massachusetts Anti-Suffrage Association sent this letter to the Senate and House of Representatives asking Congress to oppose the proposed woman suffrage amendment.* 

Source: <a href="https://catalog.archives.gov/id/74884215">https://catalog.archives.gov/id/74884215</a>

**Document C: Letter Regarding the Federal Amendment from Ellen F. Vanderbilt** 



Context: Ellen F. Vanderbilt of Newport, RI, sent this letter to members of the Senate and House of Representatives. She expresses her opposition to the Federal Amendment for woman suffrage (the 19th Amendment), describing it as anti-American and an increase to the socialist vote.

Source: https://catalog.archives.gov/id/74884297



*Context: This pamphlet was distributed in 1920 in the State of Tennessee to oppose the 19<sup>th</sup> Amendment.* Source: <u>http://teva.contentdm.oclc.org/cdm/ref/collection/p15138coll27/id/6</u>

#### Document E: Speech in Congress, Representative John Moon

"It has been insisted that the real purpose of this amendment is to deprive the Southern States of representation in part in Congress....

In those Southern States where the colored population outnumb