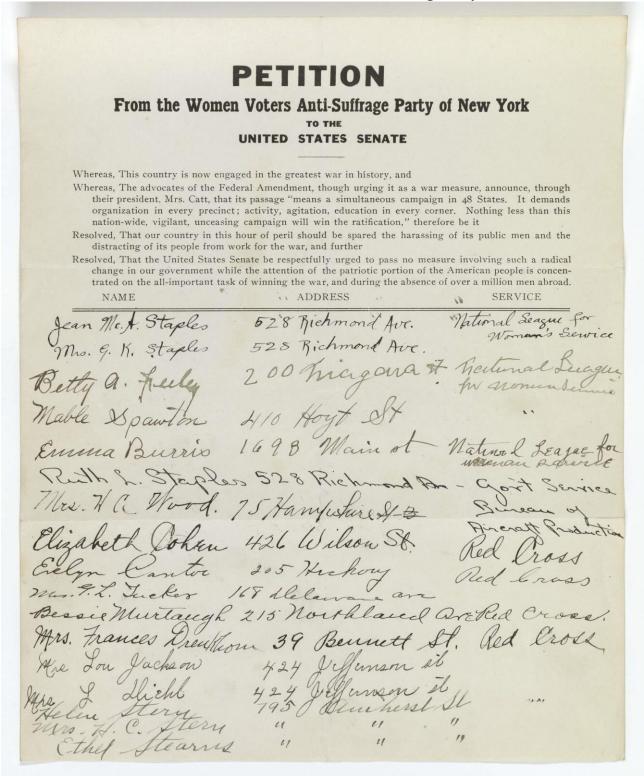

Document A: Petition from the Women Voters Anti-Suffrage Party of New York

*Context: This petition was sent to the United States Senate and includes the names of women opposed to women's suffrage in 1917.* 

Source: https://catalog.archives.gov/id/7452146