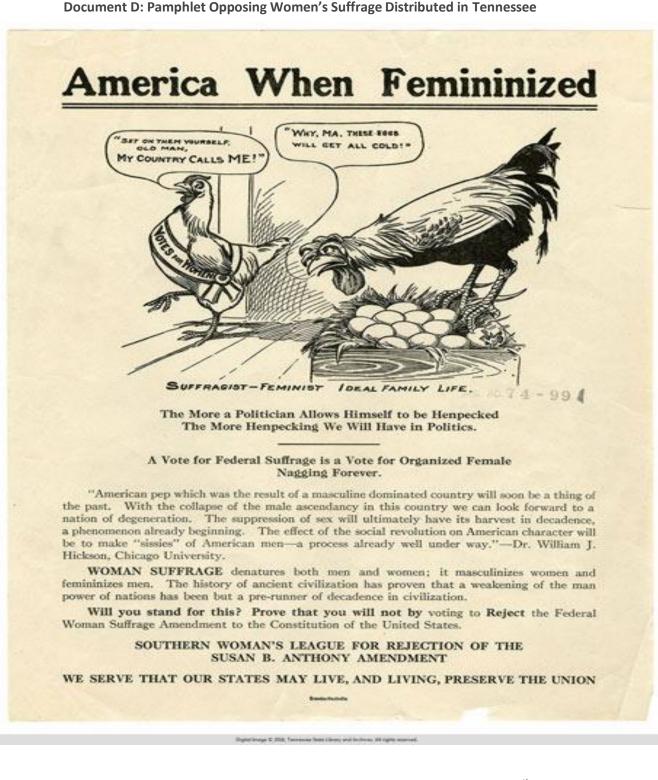

|

*Context: The Massachusetts Anti-Suffrage Association sent this letter to the Senate and House of Representatives asking Congress to oppose the proposed woman suffrage amendment.* 

Source: <a href="https://catalog.archives.gov/id/74884215">https://catalog.archives.gov/id/74884215</a>

**Document C: Letter Regarding the Federal Amendment from Ellen F. Vanderbilt** 



Context: Ellen F. Vanderbilt of Newport, RI, sent this letter to members of the Senate and House of Representatives. She expresses her opposition to the Federal Amendment for woman suffrage (the 19th Amendment), describing it as anti-American and an increase to the socialist vote.

Source: https://catalog.archives.gov/id/74884297



*Context: This pamphlet was distributed in 1920 in the State of Tennessee to oppose the 19<sup>th</sup> Amendment.* Source: <u>http://teva.contentdm.oclc.org/cdm/ref/collection/p15138coll27/id/6</u>

#### Document E: Speech in Congress, Representative John Moon

"It has been insisted that the real purpose of this amendment is to deprive the Southern States of representation in part in Congress....

In those Southern States where the colored population outnumbers the white, to double the number of ignorant voters by giving the colored woman the right to vote would produce a condition that would be absolutely intolerable. We owe something to the wishes and the sentiments of the people of our sister States struggling to maintain law and order and white supremacy...."

*Context:* Source: Rep